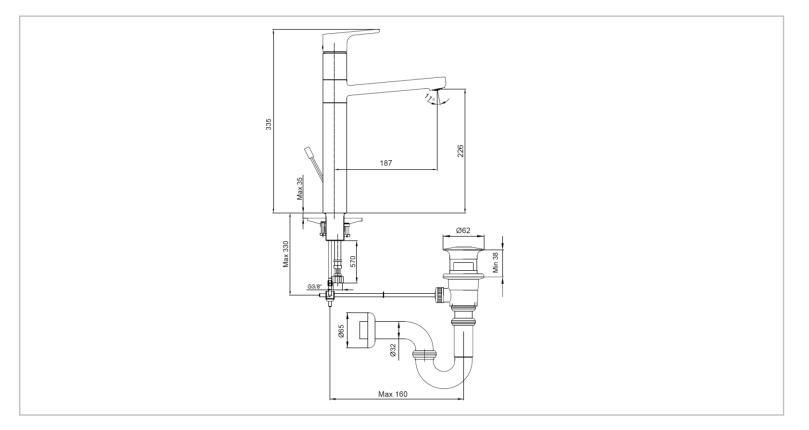

| Brand :<br>Name :                | ECA, Turkey<br>Luna Single Tall Lever Basin Mixer      |
|----------------------------------|--------------------------------------------------------|
| Item Code :<br>Designer :        | 102108974 STEX                                         |
| Color / Finish :<br>Dimensions : | Chrome<br>Outlet length 187 mm<br>Outlet height 226 mm |
|                                  |                                                        |

## Product info:

- Single lever tall basin mixer
- Basin pop-up waste 1 ¼ G
- Lime crushing aerator
- Rotating outlet
- Flow rate: 5 I/min at 3 bars (45 psi)
- Flow pressure: 1~5 bars (15~70 psi)

Add-ons:

- Angle valve ½"x¾
- With wall flange x2
- P-Trap

Flushing of pipe must be done before fittings are installed. Failure to do so voids the warranty.

Follow cleaning instructions and avoid using any harmful chemicals.