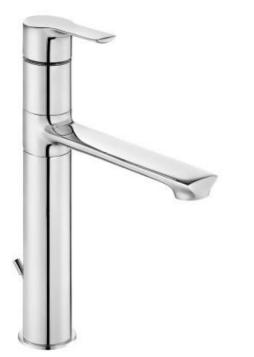

| Brand :<br>Name :                | ECA, Turkey<br>Luna Single Tall Lever Basin Mixer      |
|----------------------------------|--------------------------------------------------------|
| Item Code :<br>Designer :        | 102108974 STEX                                         |
| Color / Finish :<br>Dimensions : | Chrome<br>Outlet length 187 mm<br>Outlet height 226 mm |
|                                  |                                                        |

## Product info:

- Single lever tall basin mixer
- Basin pop-up waste 1 ¼ G
- Lime crushing aerator
- Rotating outlet
- Flow rate: 5 I/min at 3 bars (45 psi)
- Flow pressure: 1~5 bars (15~70 psi)

Add-ons: